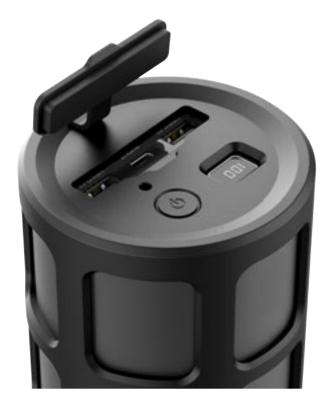

## **SPECIFICATIONS**

| SKU Number   | ENPP00100USBL                                       |
|--------------|-----------------------------------------------------|
| Size         | 3.5" x 3.5" x 8.3" (with external silicone sleeve)  |
| Weight       | 2.64lbs (with external silicone sleeve)             |
| Capacity     | 97.2Wh (27000mAh, 3.6V)                             |
| AC Output    | 110V/60Hz 80W Rated, 100W Peak                      |
| USB-A Output | USB-A 1: 5V-2.4A USB-A 2: 5V-2.4A (simultaneously), |
|              | QC 3.0 18W (one port alone)                         |
| USB-C Output | PD60W                                               |
| Input        | PD 60W                                              |
| Material     | ABS plastic and polycarbonate                       |
| Warranty     | 24 Months                                           |