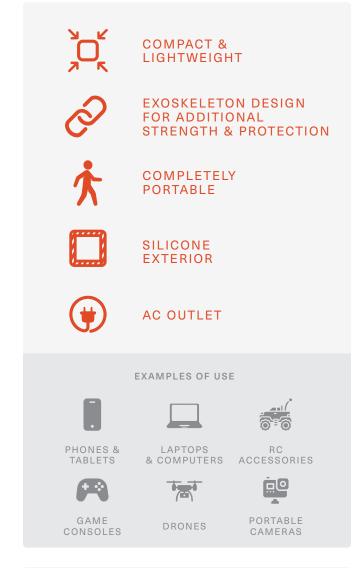

## **EVEREST 100** PURE SINE WAVE POWER STATION

The Everest 100 is a compact and lightweight power essential when you are on the go or adventuring outdoors. With 97.2 watt hours of capacity, it can power mobile phones, laptops, drones, cameras, portable speakers, Go Pro's, game consoles and more. Perfect for outdoor hobbyists, remote workers or for hiking and backpacking activities.