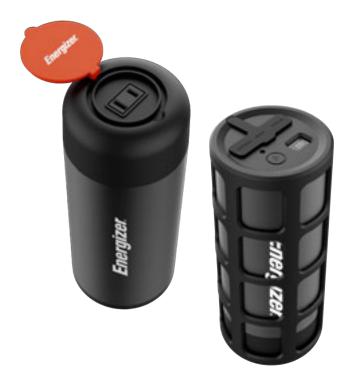

## **EVEREST 100** PURE SINE WAVE POWER STATION

The Everest 100 is a compact and lightweight power essential when you are on the go or adventuring outdoors. With 97.2 watt hours of capacity, it can power mobile phones, laptops, drones, cameras, portable speakers, Go Pro's, game consoles and more. Perfect for outdoor hobbyists, remote workers or for hiking and backpacking activities.

## PACKAGE CONTENTS

1 x Everest 100 Portable Power Station, 1 x USB C to USB C charging cable, 1 x User manual