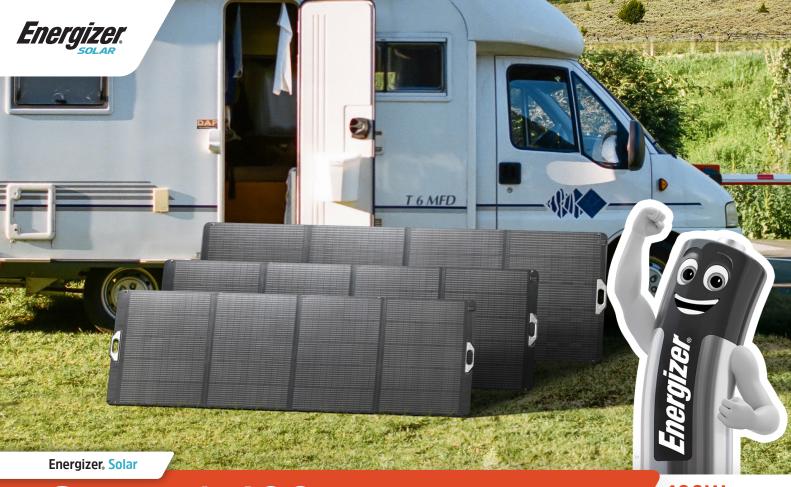

## Sunpack 100 Portable Solar Panel

100W

- **IP67 Waterproof**
- Up to 23.4% higher conversion rate
- Portable and foldable
- 100W peak power
- Adjustable kickstands
- Highly efficient monocrystalline silcon