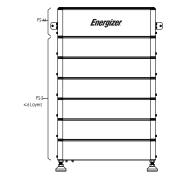

Fix the mounting screw packs on both sides of the battery, the installation is

Note: Please make sure each system including 1 PS-M and 1 PS-S. PS-S less than 6 pieces:

Please refer to the video for the installation of the junction box and the cable gland.