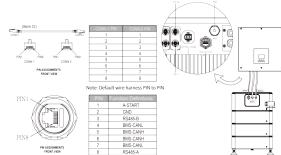

### 5. Wiring Steps

A: Connect the inverter and make sure the wiring position is correct, as shown in the figure below

Note: Inverter wiring refer to the inverter user manual.

## If the usage is indoor, please use item D

Step 3: Insert the cable connector into BMS port at the bottom of inverter and screw it tightly.

B: Connect the grounding cable. The figure is shown in below.