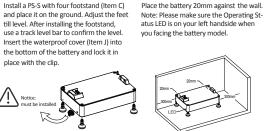

# **Quick Installation Guide**

Energize

e

0

Step 2

Step 4 Place the two fixing brackets (Item B) close to the wall and install them on both sides of the battery.

Step 6 After removing the PS-M. Drill holes with electric drill, make sure the holes are at least 50mm deep, and then tighten the expansion tubes (Item I).

Fix the mounting screw packs on both sides of the battery, the installation is

Note: Please make sure each system including 1 PS-M and 1 PS-S. PS-S less than 6 pieces:

Please refer to the video for the installation of the junction box and the cable gland.