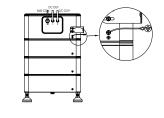

### 5. Wiring Steps

A: Connect the inverter and make sure the wiring position is correct, as shown in the figure below

Note: Inverter wiring refer to the inverter user manual.

## If the usage is indoor, please use item D

Step 3: Insert the cable connector into BMS port at the bottom of inverter and screw it tightly.

B: Connect the grounding cable. The figure is shown in below.