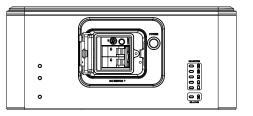

#### Startup steps:

Turn on DC switch and press the POWER switch. Alarm display and Alarm LED on PS-S/PS-M will light up at the same time for 1s to prove that the system is powered on successfully. The control panel is shown in below.