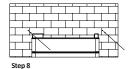

#### For outdoor use, please use item K and proceed as follows

Connection steps: Step 1: Prepare a standard network cable and cable connector, then insert the network cable through the cable connector.

Step 2: Crimp the cable with a Rj45 plug which is inside of the cable connector.

Lnetwork cable cable connecter **H** 

## If the usage is indoor, please use item D

Step 3: Insert the cable connector into BMS port at the bottom of inverter and screw it tightly.

B: Connect the grounding cable. The figure is shown in below.