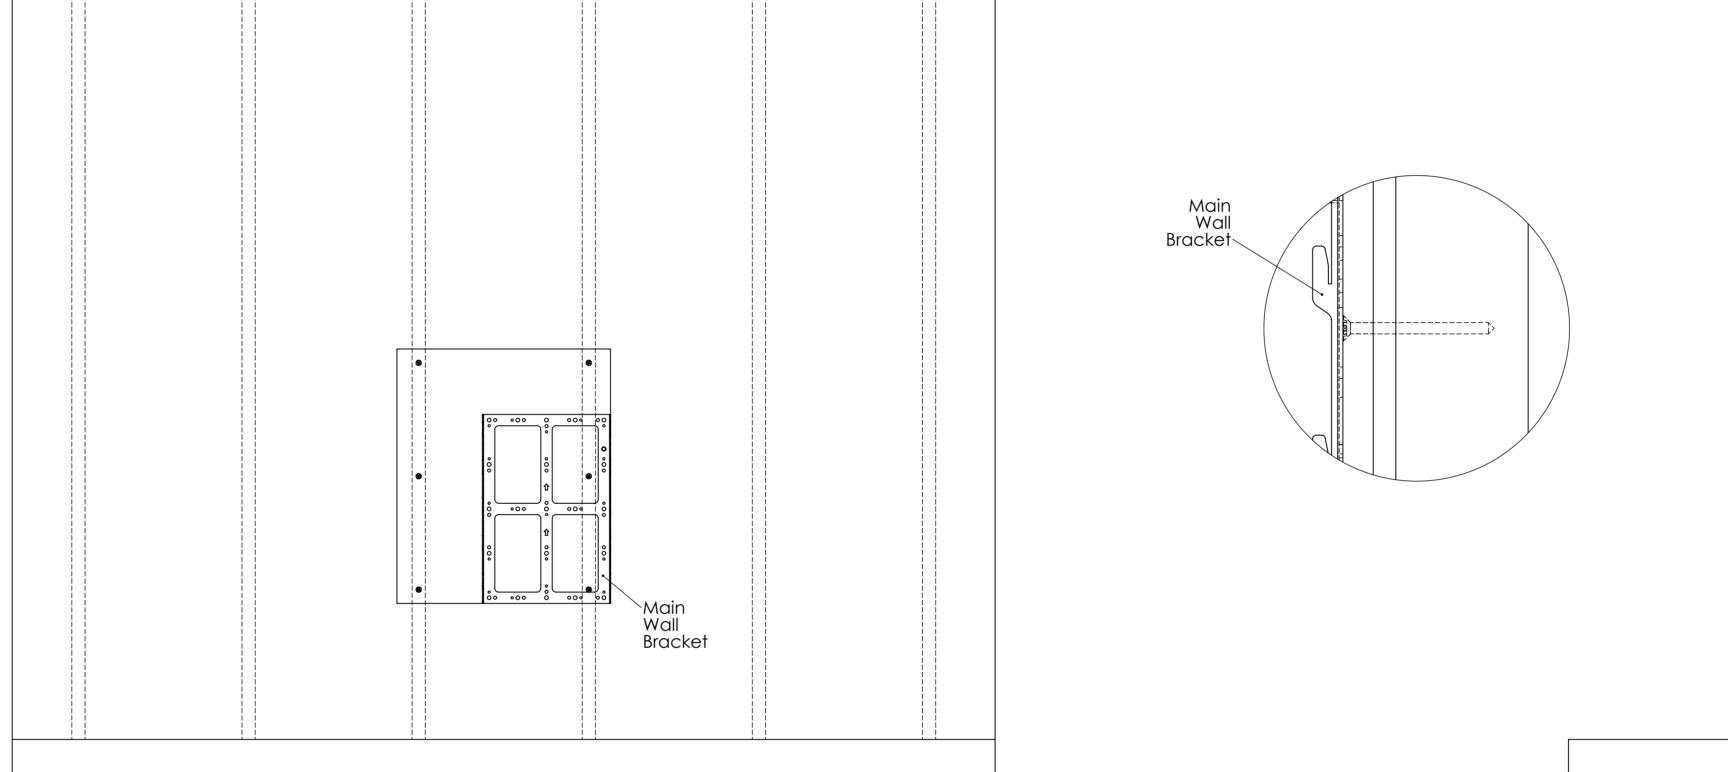

Main Unit only

Install the wall bracket for the Main Unit using the 4 corners plus 2-4 more fixings to secure

## the bracket firmly in place.

Slide the "Spacer Mate" into position making sure there is no play between the bracket and the "Spacer Mate".

Position the Sub Unit wall bracket once again, making sure there is no play between the brackets and the "Spacer Mate". Affix the Sub Unit wall bracket placing a screw in each corner plus 2-4 more fixings to secure the bracket firmly in place.