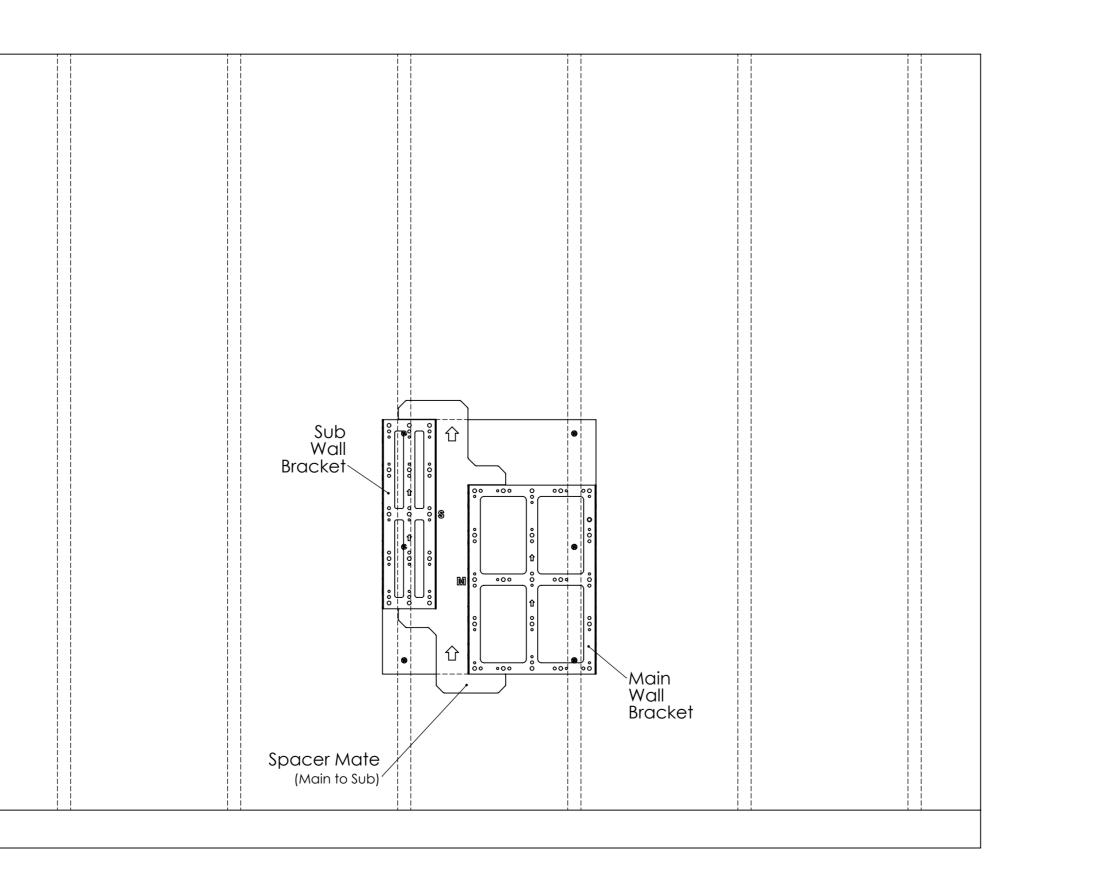

## the bracket firmly in place.

Slide the "Spacer Mate" into position making sure there is no play between the bracket and the "Spacer Mate".

Position the Sub Unit wall bracket once again, making sure there is no play between the brackets and the "Spacer Mate". Affix the Sub Unit wall bracket placing a screw in each corner plus 2-4 more fixings to secure the bracket firmly in place.

Once you have screwed in the brackets you may remove the "Spacer Mate" and mount the units on the brackets.

© 2021 Energizer. Energizer and certain graphic designs are trademarks of Energizer Brands, LLC and related subsidiaries and are used under license by 8 Star Energy Pty Ltd. All other brand names are trademarks of their respective owners. Neither 8 Star Energy Pty Ltd nor Energizer Brands, LLC is affiliated with the respective owners of their trademarks.