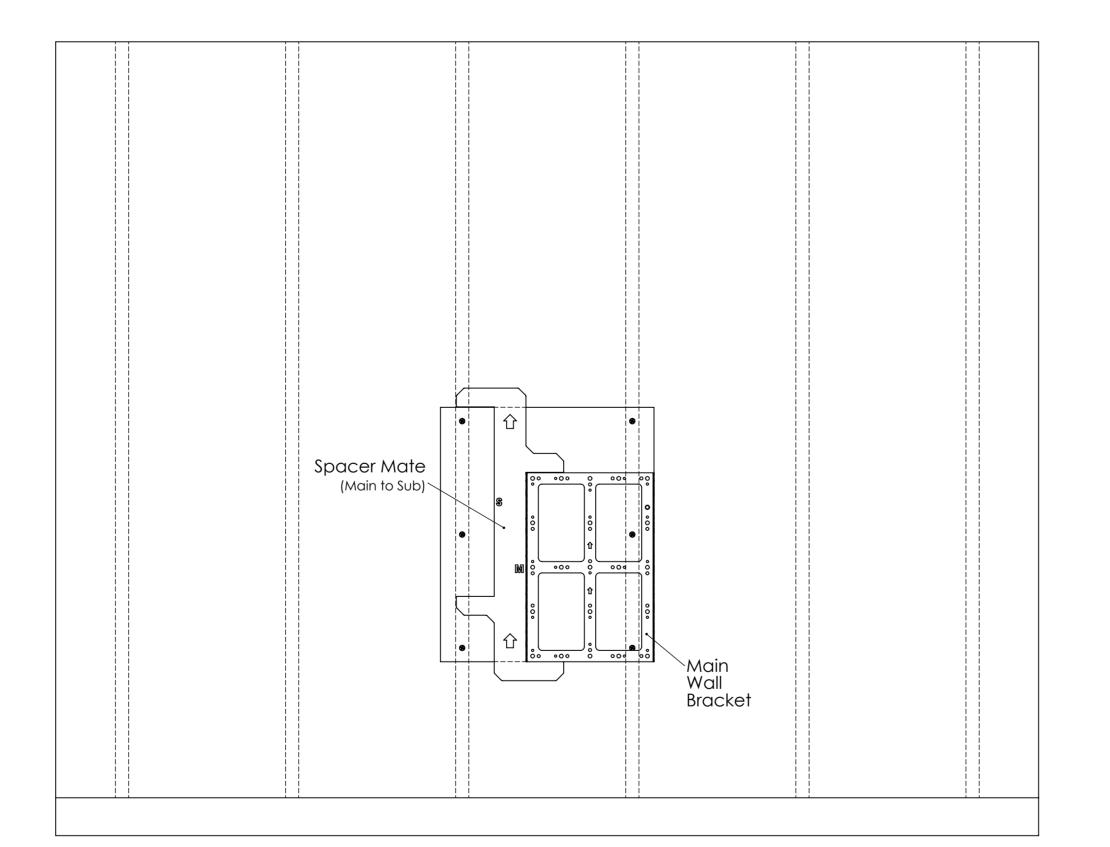

Main Unit only

Install the wall bracket for the Main Unit using the 4 corners plus 2-4 more fixings to secure

## the bracket firmly in place.

Slide the "Spacer Mate" into position making sure there is no play between the bracket and the "Spacer Mate".

Position the Sub Unit wall bracket once again, making sure there is no play between the brackets and the "Spacer Mate". Affix the Sub Unit wall bracket placing a screw in each corner plus 2-4 more fixings to secure the bracket firmly in place.