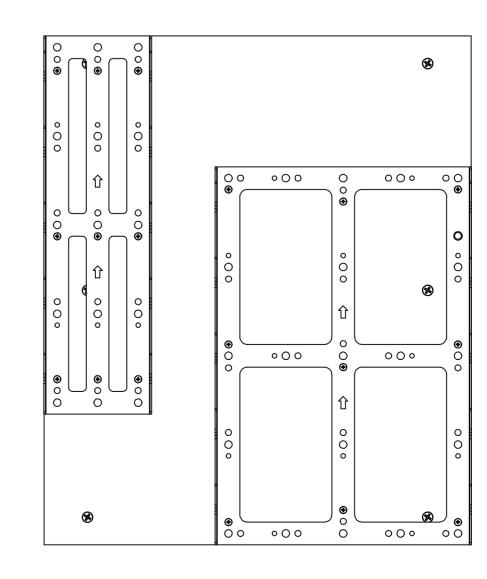

## the bracket firmly in place.

Slide the "Spacer Mate" into position making sure there is no play between the bracket and the "Spacer Mate".

Position the Sub Unit wall bracket once again, making sure there is no play between the brackets and the "Spacer Mate". Affix the Sub Unit wall bracket placing a screw in each corner plus 2-4 more fixings to secure the bracket firmly in place.

Once you have screwed in the brackets you may remove the "Spacer Mate" and mount the units on the brackets.

© 2021 Energizer. Energizer and certain graphic designs are trademarks of Energizer Brands, LLC and related subsidiaries and are used under license by 8 Star Energy Pty Ltd. All other brand names are trademarks of their respective owners. Neither 8 Star Energy Pty Ltd nor Energizer Brands, LLC is affiliated with the respective owners of their trademarks.