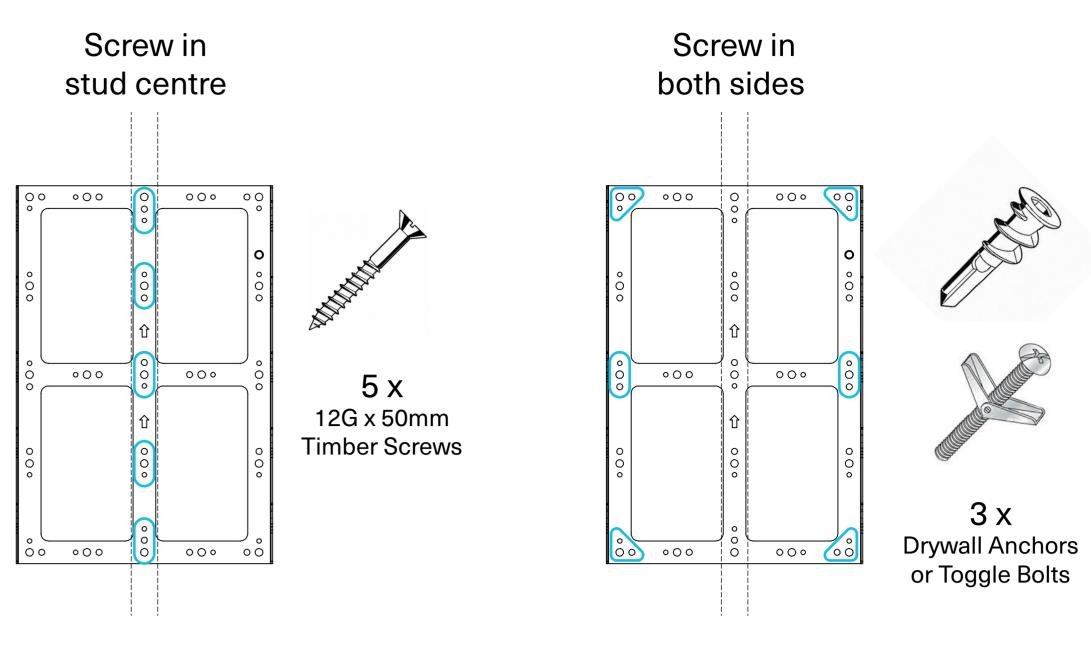

## Wall Bracket Mounting Instructions

When installing a Main Unit, it is recommended to fix the supplied wall mounting bracket to the centre of a single stud. Use all 5 fixings with heavy duty timber screws to support the weight, then use a minimum of 3 fixings on each side with either drywall anchors or toggle bolts.