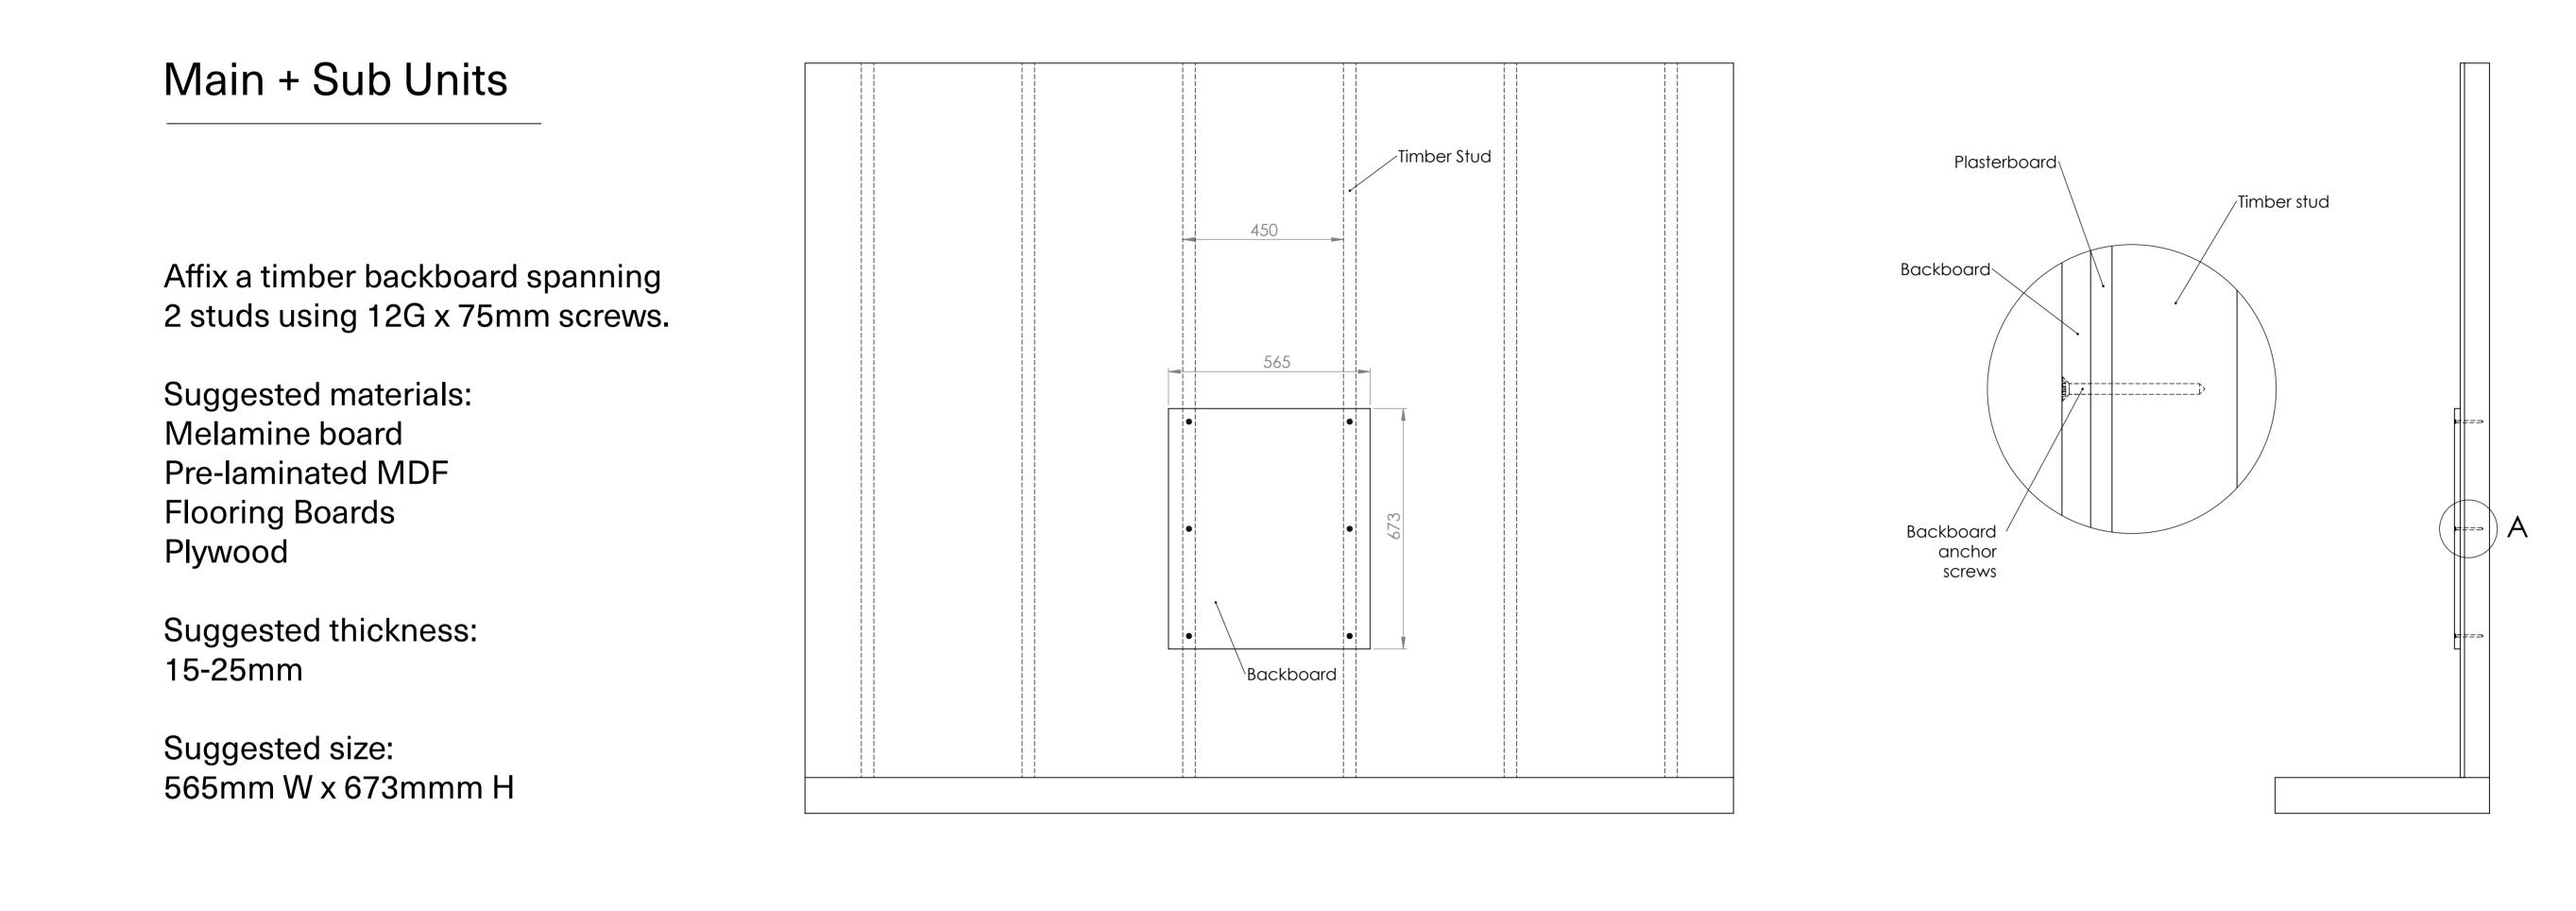

## **STUD WALLS**

## Wall Bracket Mounting Instructions

When installing a Main Unit, it is recommended to fix the supplied wall mounting bracket to the centre of a single stud. Use all 5 fixings with heavy duty timber screws to support the weight, then use a minimum of 3 fixings on each side with either drywall anchors or toggle bolts.

Main Unit only







Install the wall bracket for the Main Unit using the 4 corners plus 2-4 more fixings to secure





## the bracket firmly in place.



Slide the "Spacer Mate" into position making sure there is no play between the bracket and the "Spacer Mate".

Position the Sub Unit wall bracket once again, making sure there is no play between the brackets and the "Spacer Mate". Affix the Sub Unit wall bracket placing a screw in each corner plus 2-4 more fixings to secure the bracket firmly in place.





Once you have screwed in the brackets you may remove the "Spacer Mate" and mount the units on the brackets.





© 2021 Energizer. Energizer and certain graphic designs are trademarks of Energizer Brands, LLC and related subsidiaries and are used under license by 8 Star Energy Pty Ltd. All other brand