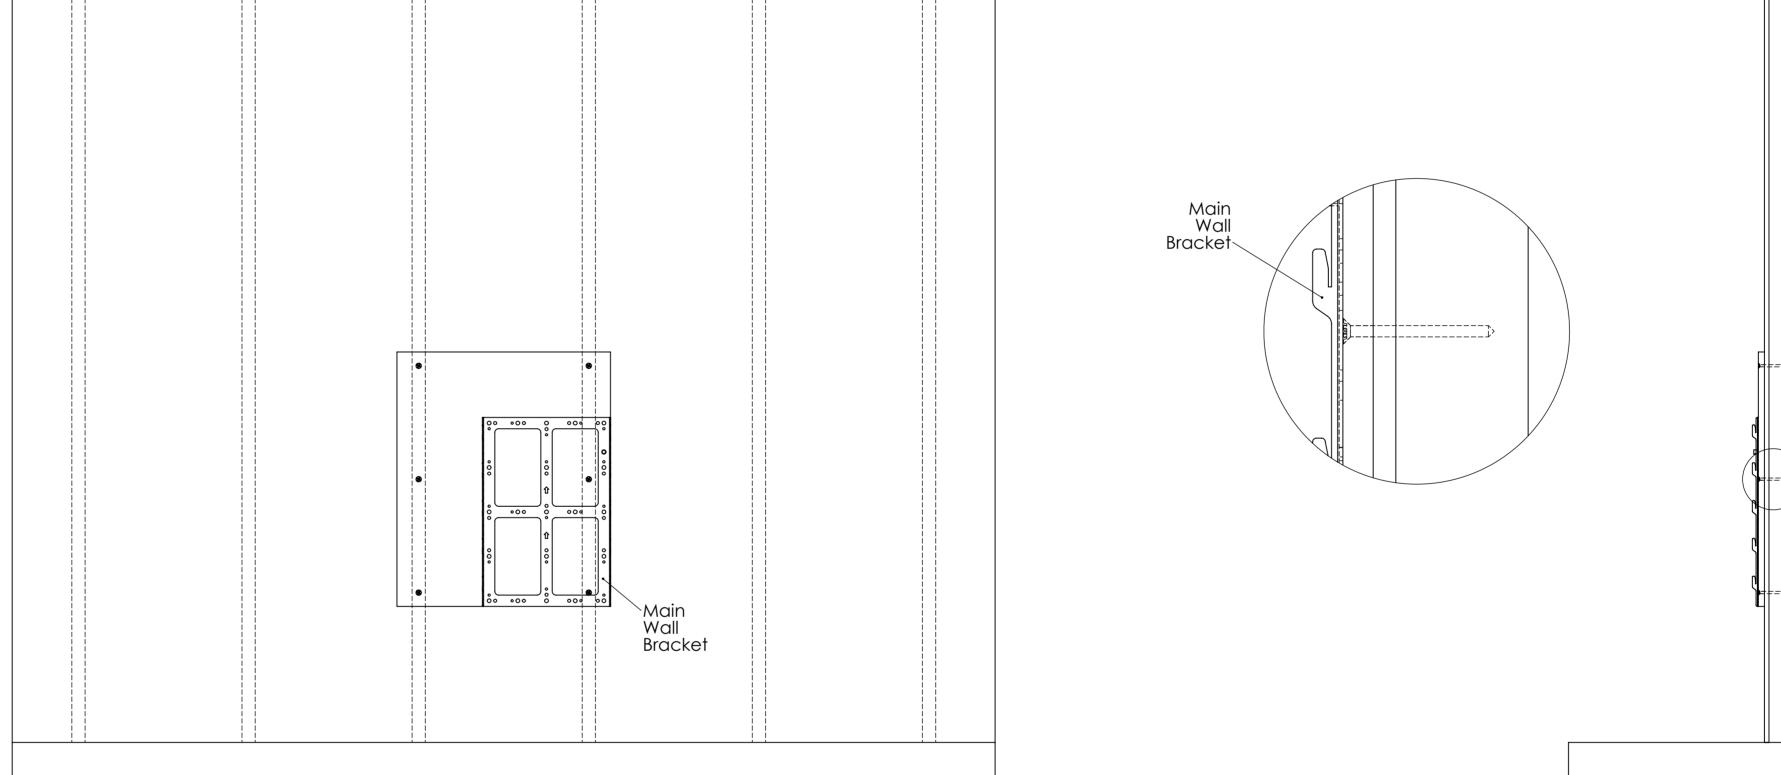

## **STUD WALLS**

## Wall Bracket Mounting Instructions

When installing a Main Unit, it is recommended to fix the supplied wall mounting bracket to the centre of a single stud. Use all 5 fixings with heavy duty timber screws to support the weight, then use a minimum of 3 fixings on each side with either drywall anchors or toggle bolts.

Main Unit only

Install the wall bracket for the Main Unit using the 4 corners plus 2-4 more fixings to secure